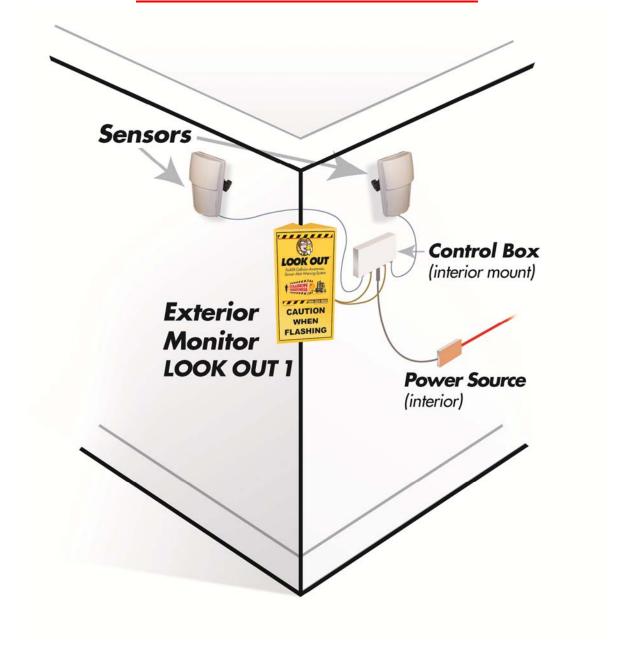

## Included with your order:

- 1) Two outdoor sensors
- 2) One powder coated stainless steel Look Out 1 exterior unit
- 3) One control box
- 4) One power cord
- 1) Mount each exterior sensor. NOTE: the exterior sensor bracket may be taken apart by loosening up the plastic wing nut and then re-attaching after mounting to the wall.
- 2) Mount the Look Out exterior at the corner of the building.
- 3) Drill holes in the wall and push through the wires which will connect to the control box.
- 4) Open the control box and mount the rear portion.
- 5) Feed sensor wires into the top of the unit as indicated on the front page illustration.
- 6) Connect sensor wires according to color.
- 7) Put front cover back on.
- 8) Plug in the lead wires from the exterior box.
- 9) Plug in power.
- 10) Verify that the opposite light flashes when the sensor is activated.
- 11) Customer Service = 877-728-3891